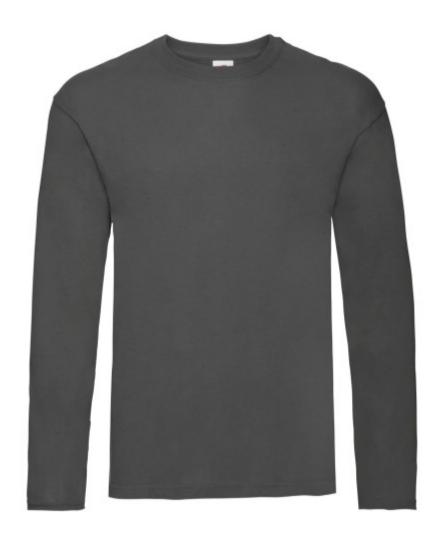

# FRUIT OF THE LOOM, ORIGINAL LONG SLEEVE T, MEN'S LONG SLEEVE T-SHIRT, LIGHT GRAPHITE, L

### **Basic informations**

Size: L

Package: 72 Length: 60 Width: 39.5 Height: 40

Size: L

Color: Bright graphite

## **Specification**

Fruit of the Loom, Original Long Sleeve T, Men's Long Sleeve T-Shirt, Light Graphite, L. Men's Long Sleeve Cotton T-Shirt, Made of 97% Cotton and 3% Polyester, 145gm / m2 T-Shirt, Modern T-shirt. T-shirt made of quality cotton, printable T-shirt. Branding: DTG, screen printing, flex, flock